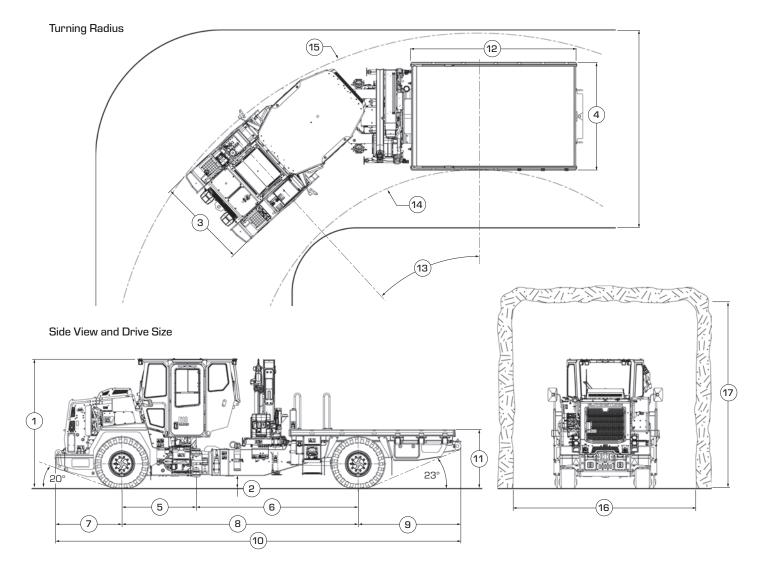

# Dimensions

| 1  | Height - Top of Cabin           | 3000 mm  | 9 ft 10.1 in  |
|----|---------------------------------|----------|---------------|
| 2  | Height - Ground Clearance       | 305 mm   | 1 ft          |
| З  | Width - Machine Front Frame     | 2100 mm  | 6 ft 10.6 in  |
| 4  | Width - Machine Rear Frame      | 2490 mm  | 8 ft 2 in     |
| 5  | Length - Front Axle to Hitch    | 1725 mm  | 5 ft 7.9 in   |
| 6  | Length - Hitch to Rear Axle     | 3750 mm  | 12 ft 3.5 in  |
| 7  | Length - Front Axle to Bumper   | 1545 mm  | 5 ft 1 in     |
| 8  | Length - Wheel Base             | 5475 mm  | 17 ft 11.6 in |
| 9  | Length - Rear Axle to Tow Point | 2385 mm  | 7 ft 9 in     |
| 10 | Length - Overall                | 9405 mm  | 30 ft 10.3 in |
| 11 | Height - Ground to Deck Surface | 1365 mm  | 4 ft 5.7 in   |
| 12 | Length - Deck                   | 3685 mm  | 12 ft 1 in    |
| 13 | Articulation                    | 42.5 deg |               |

**Drive Size** 

| 14 | Radius - Inside Clearance - By design  | 5400 mm | 17 ft 11.4 in |
|----|----------------------------------------|---------|---------------|
| 15 | Radius - Outside Clearance - By design | 8600 mm | 28 ft 2.6 in  |
| 16 | Minimum Width Portal (90° corner)      | 4500 mm | 14 ft 9.1 in  |
| 17 | Typical Minimum Height Portal          | 4500 mm | 14 ft 9.1 in  |